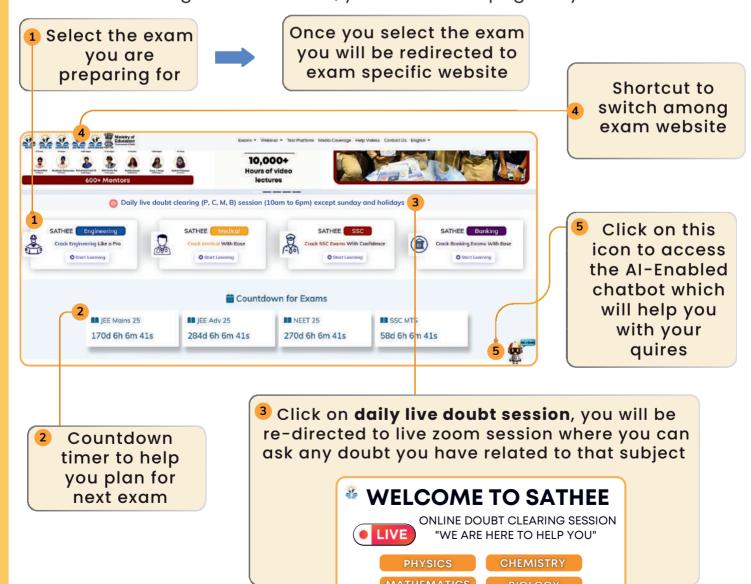

### **Getting started with SATHEE**

On visiting SATHEE website, you will see this page on your screen

STEP 03

### How to enroll in a course?

1.SATHEE has a tailored program for students from class 9-12th and 12 passout students

- 2. Click on "Enroll for Free" in the course that suits you the best
- 3. You will be re-directed to registration page after you select your course

**Daily live doubt** clearing sessions over zoom

Study material available in **English**, **Hindi and 11 regional Languages** 

**Al Based** analytics to track your learning and progress

**Complete mapping** of CBSE/State board syllabus for board exams