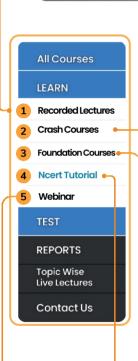

#### LEARN

Click on "Recorded Lectures" to access video lectures by IIT Professors

Click on "Crash
Course" for short term
courses covering
essential topics in
English, Hindi and
11 Regional Languages

Click on "Foundation Courses" to access video lectures for students of class 9th and 10th by IIT and AIIMS Students

Click on "NCERT Tutorials" to access video lectures based on NCERT textbooks by IIT and AIIMS Students

Click on "Webinar" for mentorship sessions and Solve with Me sessions by IIT and AIIMS Students