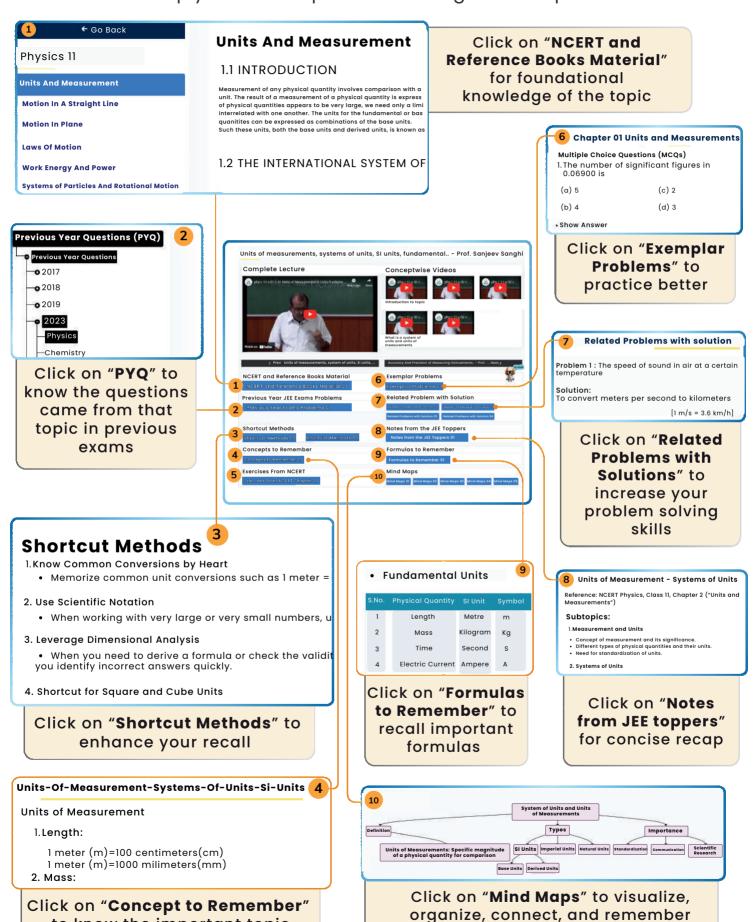

### Comprehensive material along with video lectures

When you open the recorded lectures, you find many more resources and tools to help you with deep understanding of that topic

information effectively

to know the important topic