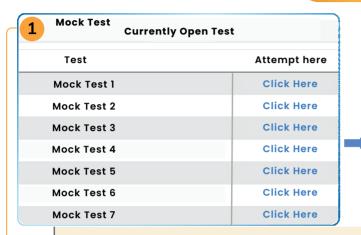

# Navigating the student dashboard for Test

To access the test Series on SATHEE, go to the **"Test"** tab on student dashboard, you will see **Mock Test** and **Subject Wise Tests** options(as shown in image below)

TEST

Click on "**Mock Test**" to access real time exam like pattern and questions to make you exam ready

Click on "**Subject wise Test**" and choose the subject you want to take the test of

- After selecting the subject you will have the list of topics of that subjects
- Select the topic to begin the test