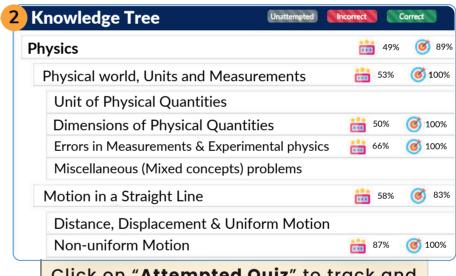

# Navigating the student dashboard for Analytics

To access the analytics on SATHEE, go to the **Report** tab on student dashboard, you will see **Performance Analysis**, **Topic-Wise Analysis**, and **Attempted Quiz** options (as shown in image below)

### **ANALYTICS**

Click on "Performance
Analysis" to review test
results with detailed
performance insight and
comparison

#### **REPORTS**

- Performance Analysis
- 2 Topic-Wise Analysis•
- 3 Attempted Quiz

Click on "Attempted Quiz" to track and review quizzes you have attempted

| 3 Example                   | Attempted     |
|-----------------------------|---------------|
| D-Block Elements            | Attempted     |
| F-Block Elements            | Attempted     |
| Factorials and Permutations | Not Attempted |
| Area Under Curve            | Not Attempted |
| Family of lines             | Not Attempted |

Click on "Topic-Wise
Analysis" to see percentage
score, accuracy and number
of questions that were
attempted in the test

STEP 08