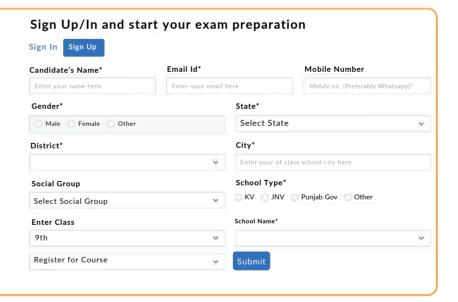

# How to register on the SATHEE platform?

Fill in all the details and click on submit

A password reset link will be sent to your mail

Click on the link and reset the password

Sign in with your email and password