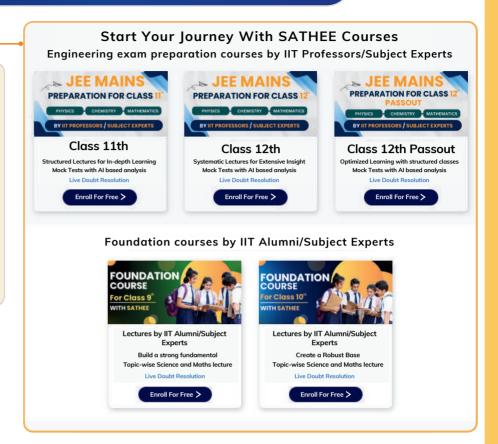

### How to enroll in a course?

1.SATHEE has a tailored program for students from class 9-12th and 12 passout students

- 2. Click on "Enroll for Free" in the course that suits you the best
- 3. You will be re-directed to registration page after you select your course