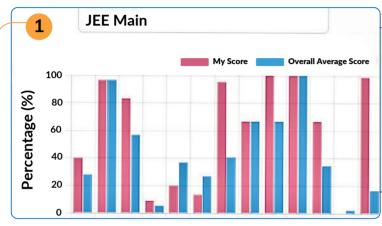

### **ANALYTICS**

Click on "Performance
Analysis" to review test
results with detailed
performance insight and
comparison

Click on "Topic-Wise
Analysis" to see percentage
score, accuracy and number
of questions that were
attempted in the test

STEP 08