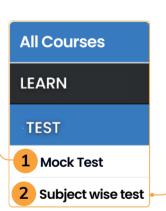

# Navigating the student dashboard for Test

To access the test Series on SATHEE, go to the **"Test"** tab on student dashboard, you will see **Mock Test** and **Subject Wise Tests** options(as shown in image below)

TEST

Click on "**Mock Test**" to access real time exam like pattern and questions to make you exam ready

Click on "**Subject wise Test**" and choose the subject you want to take the test of

- After selecting the subject you will have the list of topics of that subjects
- Select the topic to begin the test