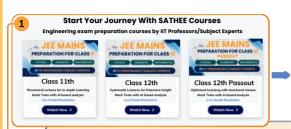

### **Getting started with SATHEE**

On visiting SATHEE website, you will see this page on your screen

STEP 03

### How to enroll in a course?

1.SATHEE has a tailored program for students from class 9-12th and 12 passout students

- 2. Click on "Enroll for Free" in the course that suits you the best
- 3. You will be re-directed to registration page after you select your course